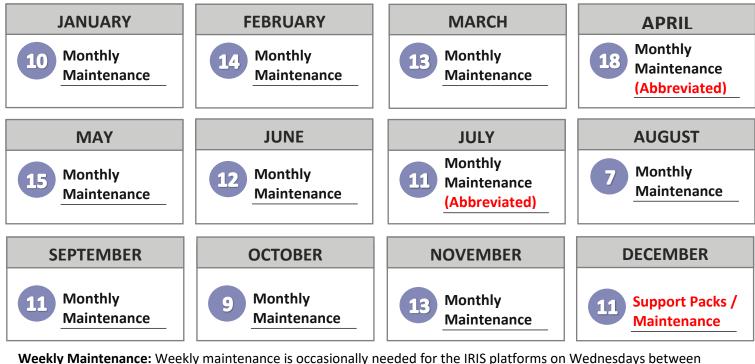

## **MONTHLY MAINTENANCE**

Monthly maintenance typically occurs between 10:00 PM (Eastern Time) Friday and 12:00 PM (Noon) the following Sunday; however, when a maintenance weekend is listed as "abbreviated", the specific times of the outage may vary. Details for each month's maintenance will be specified in the associated <a href="IRIS Listserv">IRIS Listserv</a> announcement that is sent during the week of the scheduled maintenance. The following dates represent the Friday start times for each month's maintenance window in 2020.