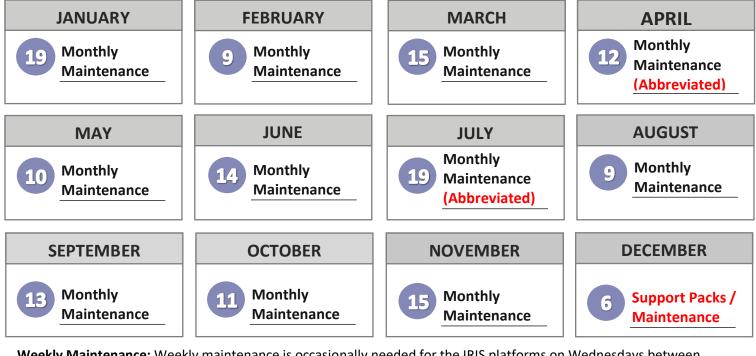

## **MONTHLY MAINTENANCE**

Monthly maintenance typically occurs between 10:00 PM (Eastern Time) Friday and 12:00 PM (Noon) the following Sunday; however, when a maintenance weekend is listed as "abbreviated", the specific times of the outage may vary. Details for each month's maintenance will be specified in the associated IRIS Listserv announcement that is sent during the week of the scheduled maintenance. The following dates represent the Friday start times for each month's maintenance window in 2024.